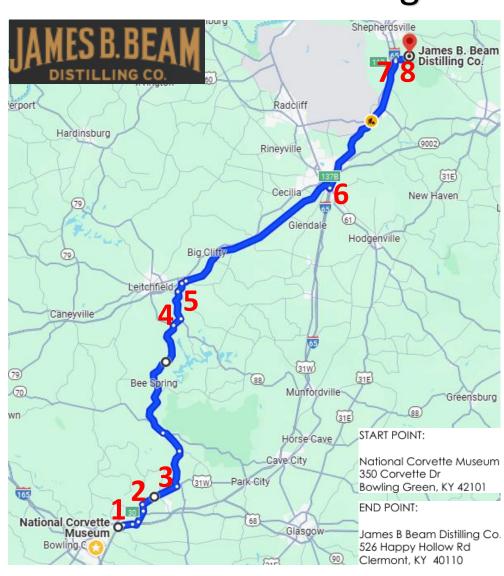

## **CFest XIII Bourbon Cruise**

Sunday 10 am Depart Corvette Museum Parking lot

Meet 9:30 and leave 10:00 sharp

- Leave NCM to I65 North toward Louisville
  - 1) Take **Exit 30** (KY-3145) to 31W
  - 2) Right onto 31W for 5 miles
  - 3) Left onto 101 and stay straight for 30 miles turns into 259 and then 226
  - 4) Left onto 88 for 5 miles (Peonia Rd)
  - 5) Right onto Nelson Rd for 2 miles to access Western Kentucky Pkwy
  - 6) W. Kentucky Pkwy North 25 miles to I65
  - 7) I65 North for 20 miles (Exit 112) and right onto 245
  - 8) 245 for 2 miles to Jim Beam Rd

1 hr 45min and 95 Miles Book your tours and restaurant after 12 noon Return on your own pace https://www.beamdistilling.com/